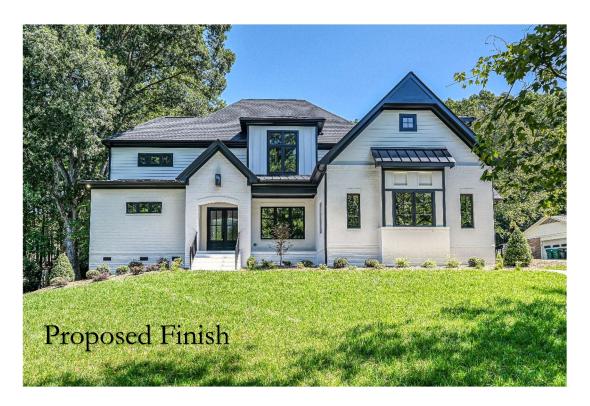

### Initial Specifications – 5907 Lakeview Drive

#### **Key Features**

- 5,368 heated s.f. and 1607 unheated s.f. (6,975 sf under roof)
- ☐ EnergyStar rated home
- 10' ceilings downstairs; 9' ceilings upstairs
- 6 bedrooms with main level master suite
- □ 4 Full Baths, 1 half bath
- 15 x 36 Heated Pool with sunning shelf and patio decking
- Maintenance-free, Andersen 100 Series (Fibrex) with LowE glass
- ☐ Open floor plan with large casual dining area/kitchen/living area
- □ All custom kitchen cabinetry with large island
- High-end chef's kitchen with 48" range.
- □ Walk-in hidden Pantry/Scullery with painted wood shelving
- □ Drop zone with lockers
- Finished 3-Car attached garage
- ☐ Large finished bonus room(s) over garages
- □ 2 fireplaces (great room and rear covered terrace)
- Tankless hot water heater with integrated recirculation loop
- Multi-zoned HVAC system with gas furnace
- 5 1/4" white oak engineered hardwood floors
- Designer tile floors in laundry room and all bathrooms
- 12' Bi Parting Rear slider door to access rear outside living area

Offered at \$ 3,295,000

# Home Currently under Construction

#### PROPOSED Finishes

Specifications