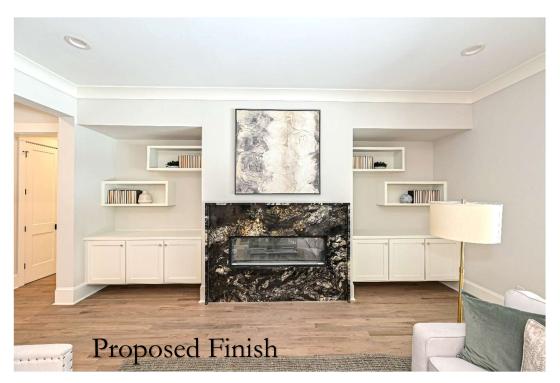

engineered hardwood floors
- Designer tile floors in laundry room and all bathrooms
- 12' Bi Parting Rear slider door to access rear outside living area

Offered at \$ 3,295,000



### Main Level



Sq. Footage

| MAIN LEVEL HEATED<br>UPPER LEVEL HEATED  | 2629 Sq.Ft.<br>2739 Sq.Ft.              |
|------------------------------------------|-----------------------------------------|
| TOTAL HEATED                             | 5368 Sq.Ft.                             |
| GARAGE<br>FRONT PORCH<br>COVERED TERRACE | 1072 Sq.Ft.<br>148 Sq.Ft.<br>387 Sq.Ft. |
| TOTAL UNDER ROOF                         | 6975 Sa.Ft.                             |



## **Upper Level**





### Site Plan



Specifications



# Home Currently under Construction

#### PROPOSED Finishes





Specifications