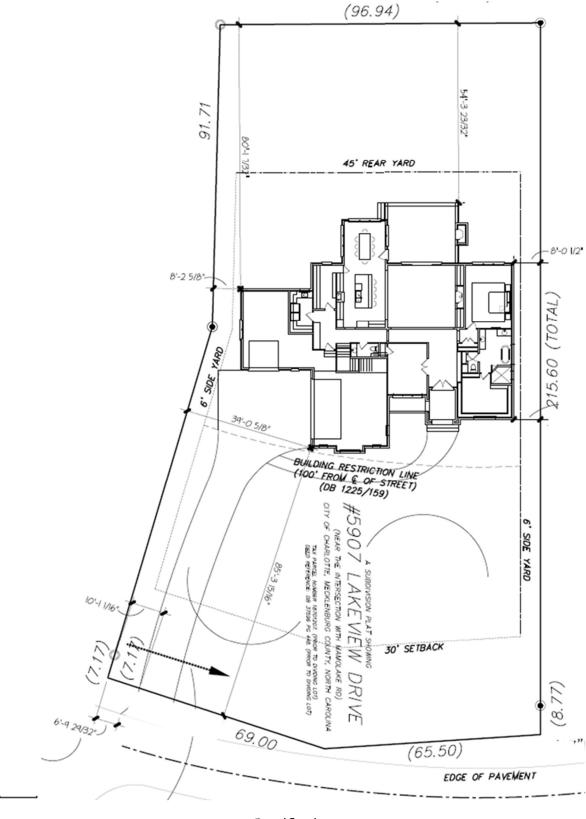

water heater with integrated recirculation loop
- Multi-zoned HVAC system with gas furnace
- 5 1/4" white oak engineered hardwood floors
- Designer tile floors in laundry room and all bathrooms
- 12' Bi Parting Rear slider door to access rear outside living area

Offered at \$ 3,295,000



### Main Level



Sq. Footage

| MAIN LEVEL HEATED<br>UPPER LEVEL HEATED  | 2629 Sq.Ft.<br>2739 Sq.Ft.              |
|------------------------------------------|-----------------------------------------|
| TOTAL HEATED                             | 5368 Sq.Ft.                             |
| GARAGE<br>FRONT PORCH<br>COVERED TERRACE | 1072 Sq.Ft.<br>148 Sq.Ft.<br>387 Sq.Ft. |
| TOTAL UNDER ROOF                         | 6975 Sa.Ft.                             |



## **Upper Level**





### Site Plan



Specifications



# Home Currently under Construction

#### PROPOSED Finishes





Specifications