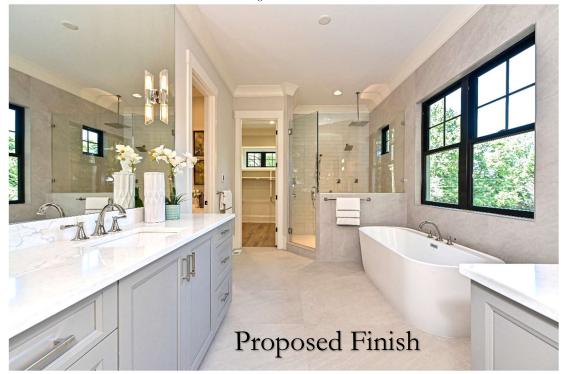

neered hardwood floors
- Designer tile floors in laundry room and all bathrooms
- 12' Bi Parting Rear slider door to access rear outside living area

Offered at \$ 3,295,000



### Main Level



Sq. Footage

| MAIN LEVEL HEATED<br>UPPER LEVEL HEATED  | 2629 Sq.Ft.<br>2739 Sq.Ft.              |
|------------------------------------------|-----------------------------------------|
| TOTAL HEATED                             | 5368 Sq.Ft.                             |
| GARAGE<br>FRONT PORCH<br>COVERED TERRACE | 1072 Sq.Ft.<br>148 Sq.Ft.<br>387 Sq.Ft. |
| TOTAL UNDER ROOF                         | 6975 Sa.Ft.                             |



## **Upper Level**





### Site Plan



Specifications



# Home Currently under Construction

#### PROPOSED Finishes





Specifications