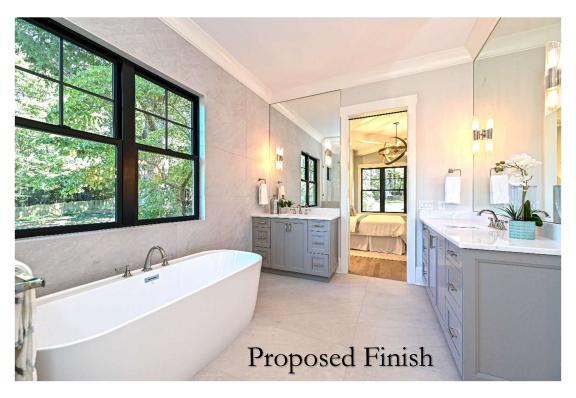

ered hardwood floors
- Designer tile floors in laundry room and all bathrooms
- 12' Bi Parting Rear slider door to access rear outside living area

Offered at \$ 3,295,000



### Main Level



Sq. Footage

| MAIN LEVEL HEATED<br>UPPER LEVEL HEATED  | 2629 Sq.Ft.<br>2739 Sq.Ft.              |
|------------------------------------------|-----------------------------------------|
| TOTAL HEATED                             | 5368 Sq.Ft.                             |
| GARAGE<br>FRONT PORCH<br>COVERED TERRACE | 1072 Sq.Ft.<br>148 Sq.Ft.<br>387 Sq.Ft. |
| TOTAL UNDER ROOF                         | 6975 Sa.Ft.                             |



## **Upper Level**





### Site Plan



Specifications



# Home Currently under Construction

#### PROPOSED Finishes





Specifications