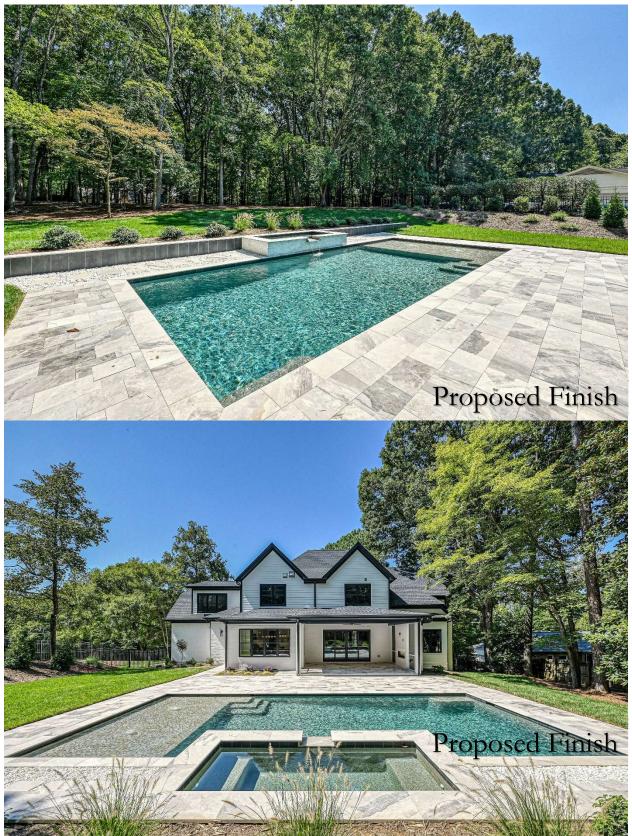

#### **Key Features**

- 5,368 heated s.f. and 1607 unheated s.f. (6,975 sf under roof)
- ☐ EnergyStar rated home
- 10' ceilings downstairs; 9' ceilings upstairs
- 6 bedrooms with main level master suite
- □ 4 Full Baths, 1 half bath
- 15 x 36 Heated Pool with sunning shelf and patio decking
- Maintenance-free, Andersen 100 Series (Fibrex) with LowE glass
- ☐ Open floor plan with large casual dining area/kitchen/living area
- □ All custom kitchen cabinetry with large island
- High-end chef's kitchen with 48" range.
- □ Walk-in hidden Pantry/Scullery with painted wood shelving
- □ Drop zone with lockers
- Finished 3-Car attached garage
- ☐ Large finished bonus room(s) over garages
- □ 2 fireplaces (great room and rear covered terrace)
- Tankless hot water heater with integrated recirculation loop
- Multi-zoned HVAC system with gas furnace
- 5 1/4" white oak engineered hardwood floors
- Designer tile floors in laundry room and all bathrooms
- 12' Bi Parting Rear slider door to access rear outside living area

#### PROPOSED Finishes

Specifications