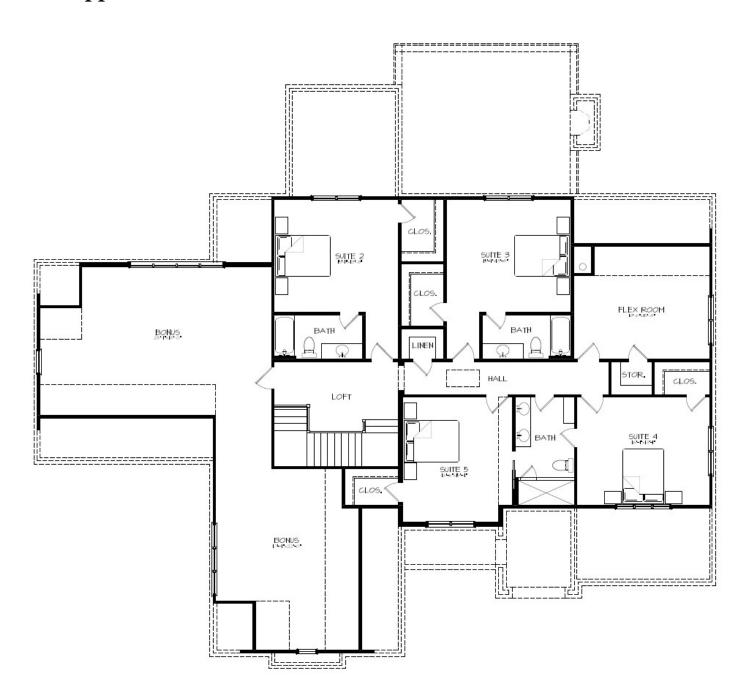

ace)
- Tankless hot water heater with integrated recirculation loop
- Multi-zoned HVAC system with gas furnace
- 5 1/4" white oak engineered hardwood floors
- Designer tile floors in laundry room and all bathrooms
- 12' Bi Parting Rear slider door to access rear outside living area

Offered at \$ 3,295,000



### Main Level



Sq. Footage

| MAIN LEVEL HEATED<br>UPPER LEVEL HEATED  | 2629 Sq.Ft.<br>2739 Sq.Ft.              |
|------------------------------------------|-----------------------------------------|
| TOTAL HEATED                             | 5368 Sq.Ft.                             |
| GARAGE<br>FRONT PORCH<br>COVERED TERRACE | 1072 Sq.Ft.<br>148 Sq.Ft.<br>387 Sq.Ft. |
| TOTAL UNDER ROOF                         | 6975 Sa.Ft.                             |



## **Upper Level**





### Site Plan



Specifications



# Home Currently under Construction

#### PROPOSED Finishes





Specifications