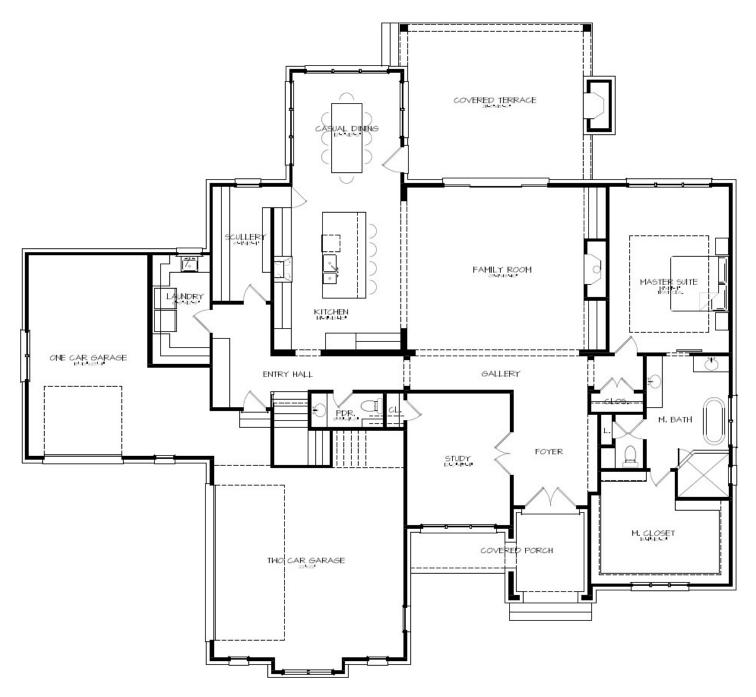

### Main Level

Sq. Footage

| MAIN LEVEL HEATED<br>UPPER LEVEL HEATED  | 2629 Sq.Ft.<br>2739 Sq.Ft.              |
|------------------------------------------|-----------------------------------------|
| TOTAL HEATED                             | 5368 Sq.Ft.                             |
| GARAGE<br>FRONT PORCH<br>COVERED TERRACE | 1072 Sq.Ft.<br>148 Sq.Ft.<br>387 Sq.Ft. |
| TOTAL UNDER ROOF                         | 6975 Sa.Ft.                             |