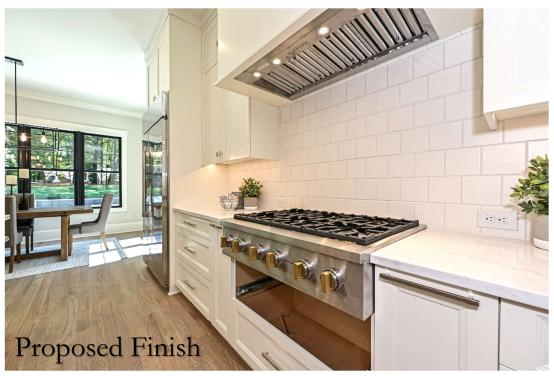

#### **Key Features**

- 5,368 heated s.f. and 1607 unheated s.f. (6,975 sf under roof)
- ☐ EnergyStar rated home
- 10' ceilings downstairs; 9' ceilings upstairs
- 6 bedrooms with main level master suite
- □ 4 Full Baths, 1 half bath
- 15 x 36 Heated Pool with sunning shelf and patio decking
- Maintenance-free, Andersen 100 Series (Fibrex) with LowE glass
- ☐ Open floor plan with large casual dining area/kitchen/living area
- □ All custom kitchen cabinetry with large island
- High-end chef's kitchen with 48" range.
- □ Walk-in hidden Pantry/Scullery with painted wood shelving
- □ Drop zone with lockers
- Finished 3-Car attached garage
- ☐ Large finished bonus room(s) over garages
- □ 2 fireplaces (great room and rear covered terrace)
- Tankless hot water heater with integrated recirculation loop
- Multi-zoned HVAC system with gas furnace
- 5 1/4" white oak engineered hardwood floors
- Designer tile floors in laundry room and all bathrooms
- 12' Bi Parting Rear slider door to access rear outside living area

#### PROPOSED Finishes

Specifications