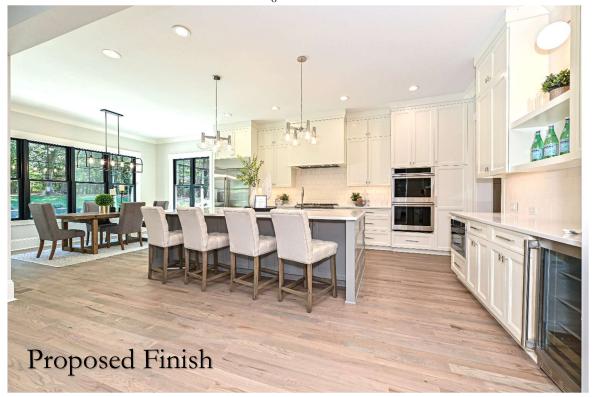

#### **Key Features**

- 5,368 heated s.f. and 1607 unheated s.f. (6,975 sf under roof)
- ☐ EnergyStar rated home
- 10' ceilings downstairs; 9' ceilings upstairs
- 6 bedrooms with main level master suite
- □ 4 Full Baths, 1 half bath
- 15 x 36 Heated Pool with sunning shelf and patio decking
- Maintenance-free, Andersen 100 Series (Fibrex) with LowE glass
- ☐ Open floor plan with large casual dining area/kitchen/living area
- □ All custom kitchen cabinetry with large island
- High-end chef's kitchen with 48" range.
- □ Walk-in hidden Pantry/Scullery with painted wood shelving
- □ Drop zone with lockers
- Finished 3-Car attached garage
- ☐ Large finished bonus room(s) over garages
- □ 2 fireplaces (great room and rear covered terrace)
- Tankless hot water heater with integrated recirculation loop
- Multi-zoned HVAC system with gas furnace
- 5 1/4" white oak engineered hardwood floors
- Designer tile floors in laundry room and all bathrooms
- 12' Bi Parting Rear slider door to access rear outside living area

#### PROPOSED Finishes

Specifications