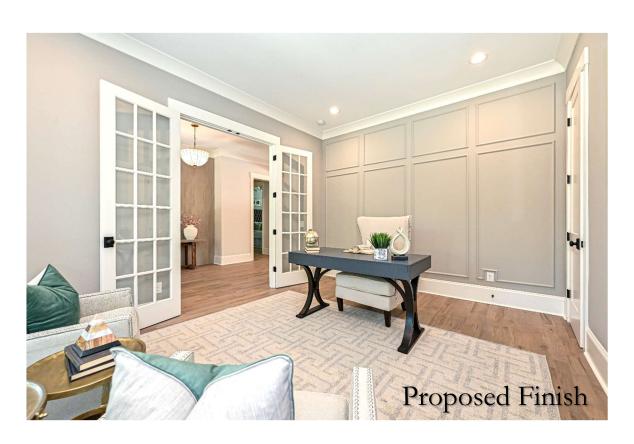

e oak engineered hardwood floors
- Designer tile floors in laundry room and all bathrooms
- 12' Bi Parting Rear slider door to access rear outside living area

Offered at \$ 3,295,000



### Main Level



Sq. Footage

| MAIN LEVEL HEATED<br>UPPER LEVEL HEATED  | 2629 Sq.Ft.<br>2739 Sq.Ft.              |
|------------------------------------------|-----------------------------------------|
| TOTAL HEATED                             | 5368 Sq.Ft.                             |
| GARAGE<br>FRONT PORCH<br>COVERED TERRACE | 1072 Sq.Ft.<br>148 Sq.Ft.<br>387 Sq.Ft. |
| TOTAL UNDER ROOF                         | 6975 Sa.Ft.                             |



## **Upper Level**





### Site Plan



Specifications



# Home Currently under Construction

#### PROPOSED Finishes





Specifications