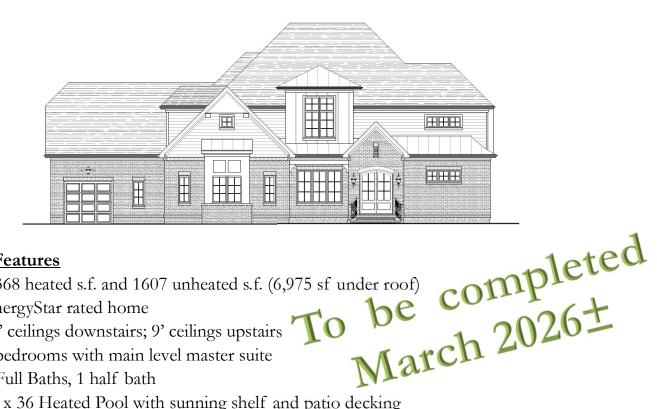

### Initial Specifications – 5907 Lakeview Drive

#### **Key Features**

- 5,368 heated s.f. and 1607 unheated s.f. (6,975 sf under roof)
- ☐ EnergyStar rated home
- 10' ceilings downstairs; 9' ceilings upstairs
- 6 bedrooms with main level master suite
- □ 4 Full Baths, 1 half bath
- 15 x 36 Heated Pool with sunning shelf and patio decking
- Maintenance-free, Andersen 100 Series (Fibrex) with LowE glass
- ☐ Open floor plan with large casual dining area/kitchen/living area
- □ All custom kitchen cabinetry with large island
- High-end chef's kitchen with 48" range.
- □ Walk-in hidden Pantry/Scullery with painted wood shelving
- □ Drop zone with lockers
- Finished 3-Car attached garage
- ☐ Large finished bonus room(s) over garages
- □ 2 fireplaces (great room and rear covered terrace)
- Tankless hot water heater with integrated recirculation loop
- Multi-zoned HVAC system with gas furnace
- 5 1/4" white oak engineered hardwood floors
- Designer tile floors in laundry room and all bathrooms
- 12' Bi Parting Rear slider door to access rear outside living area

Offered at \$ 3,295,000