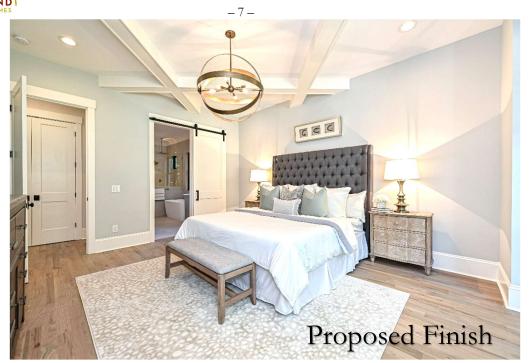

k engineered hardwood floors
- Designer tile floors in laundry room and all bathrooms
- 12' Bi Parting Rear slider door to access rear outside living area

Offered at \$ 3,295,000



### Main Level



Sq. Footage

| MAIN LEVEL HEATED<br>UPPER LEVEL HEATED  | 2629 Sq.Ft.<br>2739 Sq.Ft.              |
|------------------------------------------|-----------------------------------------|
| TOTAL HEATED                             | 5368 Sq.Ft.                             |
| GARAGE<br>FRONT PORCH<br>COVERED TERRACE | 1072 Sq.Ft.<br>148 Sq.Ft.<br>387 Sq.Ft. |
| TOTAL UNDER ROOF                         | 6975 Sa.Ft.                             |



## **Upper Level**





### Site Plan



Specifications



# Home Currently under Construction

#### PROPOSED Finishes





Specifications